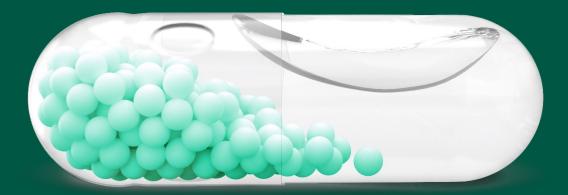

#### V-Fill(<sup>™</sup>) Technology

Better ingredients, better dosage, better absorption

#### More ingredients

Delivers optimum nutrition in one capsule packed with the right mix of essential ingredients

#### **Greater absorption**

Enables faster onset of action by facilitating faster absorption of nutrients