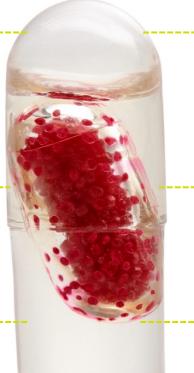

Dual delivery system packs essential nutrients, minerals and compounds into a single, powerful dose

## **Combination Filling** Liquid + pellets/capsules